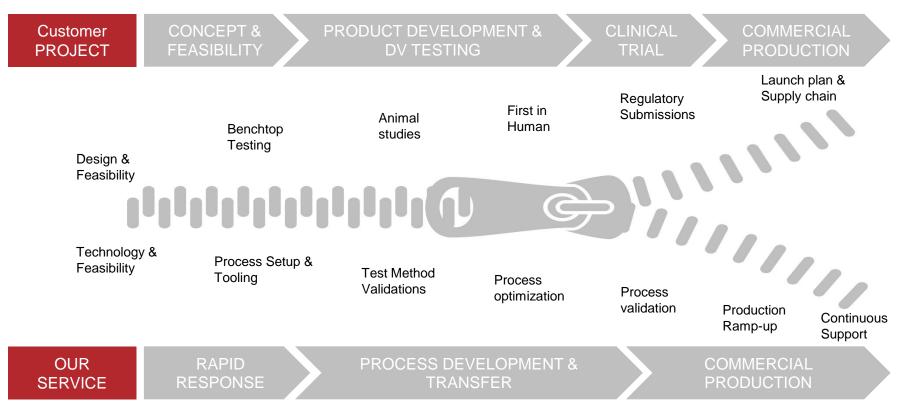

## ADMEDES GMBH.

Headquarters in Pforzheim, Germany

- 30,000 m<sup>2</sup> (300,000 ft<sup>2</sup>)
- ≈ 650 employees (≈ 350 Production, 120 Engineering, 50 Technology 30 Quality, 50 Admin & Sales)
- Rapid Response Prototyping, Process Development & Transfer and Commercial Production
- Pilot Line and Commercial Production
  - Laser Cut Components
  - Wire Technology
  - Micro Assembly
  - Test Lab Services
- ISO 13485 / FDA registered

### U.S. Subsidiary in Livermore, California, USA

- Incorporated 2006, Production 2010
- 20,000 ft<sup>2</sup> (2,000 m<sup>2</sup>)
- 51 employees
- Rapid Response, Prototyping, Process Development & Transfer and Commercial Production
  - Laser Cut Components
  - Test lab Services
- ISO 13485 / FDA registered