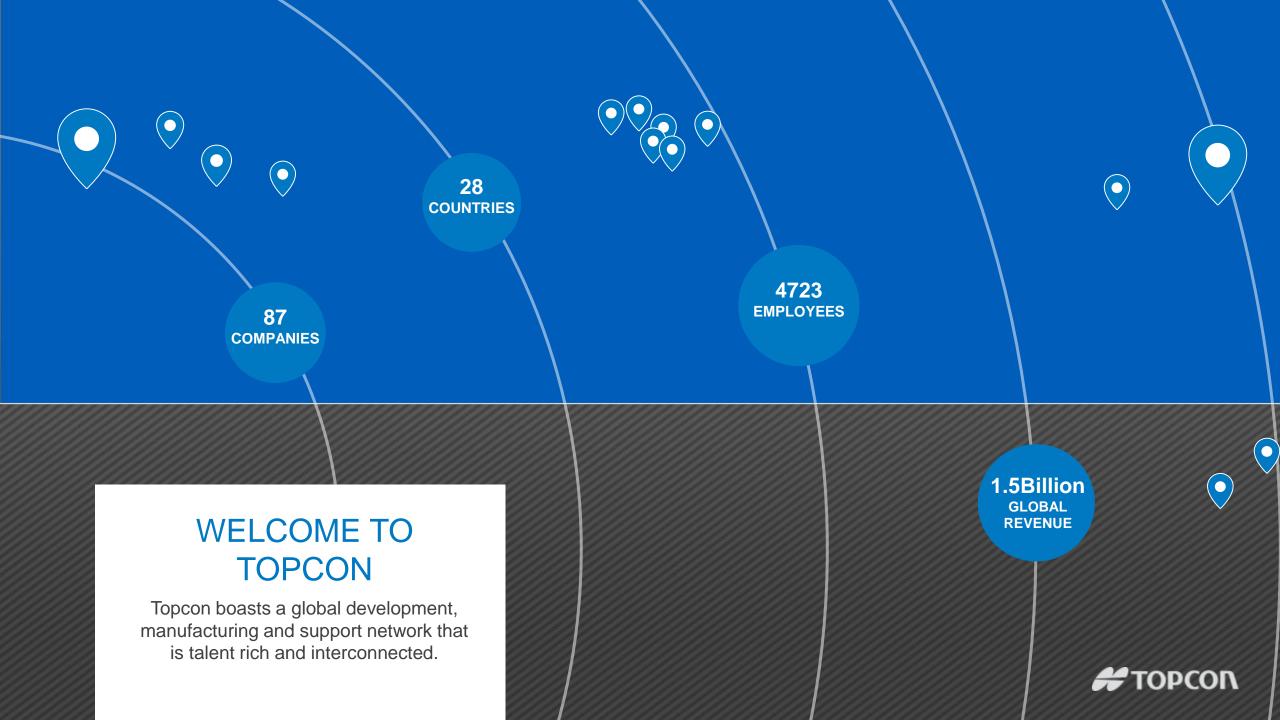

# TOPCON









## VISION INNOVATION & GROWTH the

PRECISE POSITIONING MARKETS





Increasing Demand

## GLOBAL MEGATRENDS





# GLOBAL population DRIVERS





# GLOBAL environmental DRIVERS





# GLOBAL infrastructure DRIVERS





#### Construction

One of the world's largest\* manufacturing industries, and the least automated. (\$9-10T Globally)





# Average Manufacturing Industry IT Spend Construction



# PRODUCTIVITY and AUTOMATION In CONSTRUCTION





20% of construction expense is caused by mistakes.

Poor planning
Wrong and excess materials
Poor communication
Rework

GLOBAL WASTEREDUCTION NEEDS







#### **Agriculture**

One of world's largest manufacturing industries





GLOBAL agriculture NEEDS

No more space to grow more

Precision Ag / GPS well accepted

30% waste in every part of