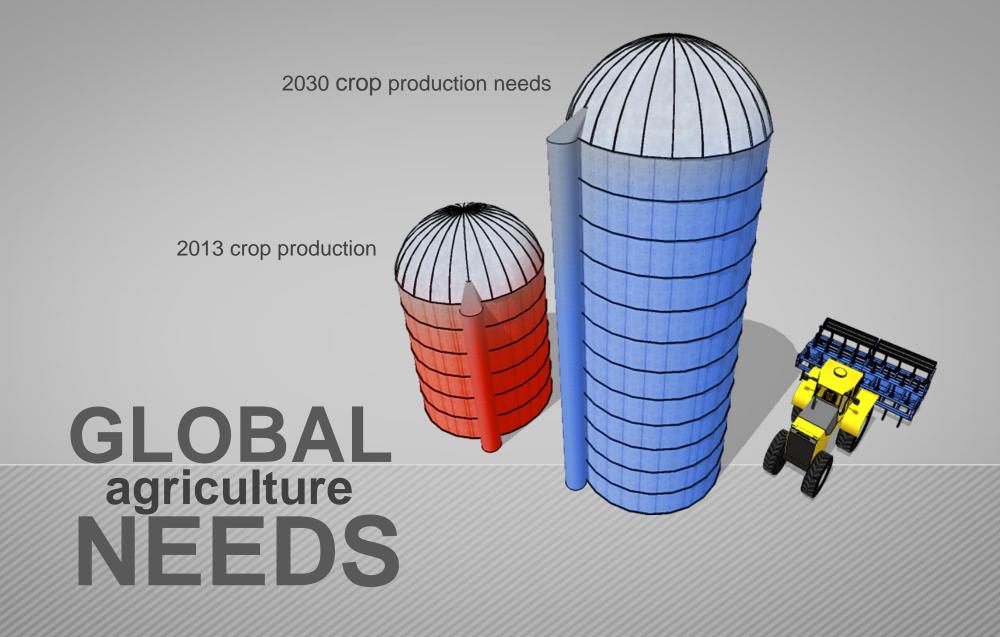

#### **Agriculture**

One of world's largest manufacturing industries

GLOBAL agriculture NEEDS

No more space to grow more

Precision Ag / GPS well accepted

30% waste in every part of food production cycle

Over 2000 crop acres are being lost per day in North America and western Europe due to development.