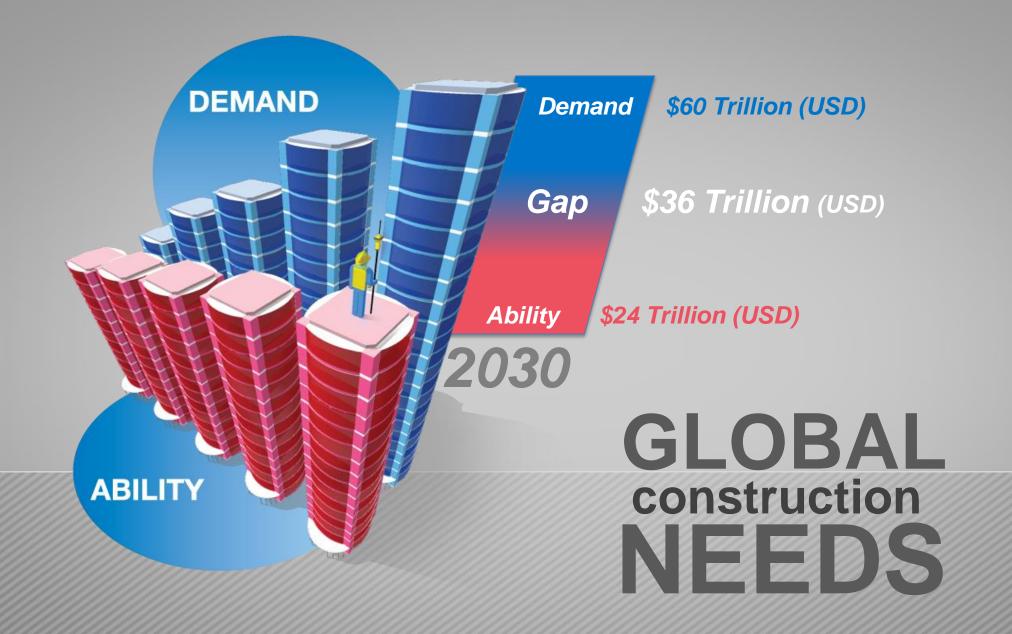

#### Construction

One of the world's largest\* manufacturing industries, and the least automated. (\$9-10T Globally)