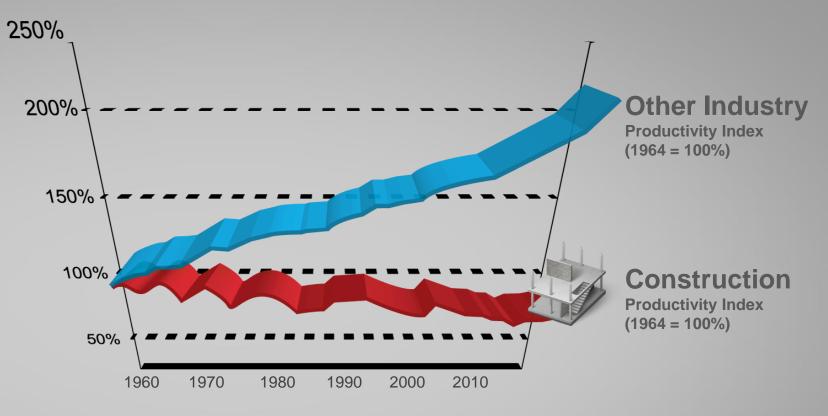

# PRODUCTIVITY and AUTOMATION In CONSTRUCTION

20% of construction expense is caused by mistakes.

Poor planning
Wrong and excess materials
Poor communication
Rework

GLOBAL WASTEREDUCTION NEEDS