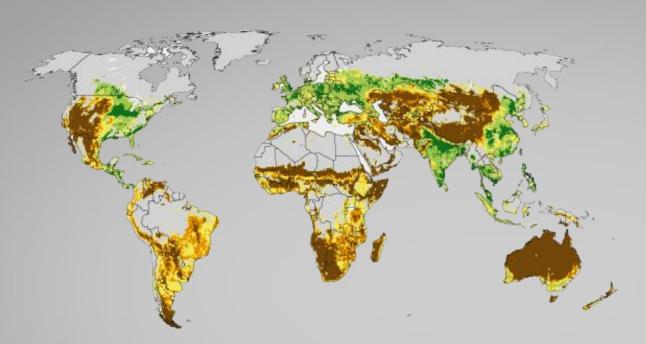

#### **Agriculture**

One of world's largest manufacturing industries

GLOBAL agriculture NEEDS

No more space to grow more

Precision Ag / GPS well accepted

30% waste in every part of food production cycle

Over 2000 crop acres are being lost per day in North America and western Europe due to development.

Productivity per acre must continue to increase.

### DEVELOPED ACREAGE SQUEEZE

Source: USDA Economic Research Service