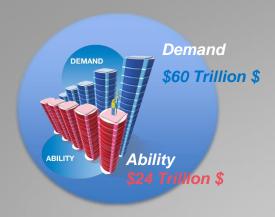

#### Construction

One of the world's largest\* manufacturing industries, and the least automated. (\$9-10T Globally)

# Average Manufacturing Industry IT Spend Construction