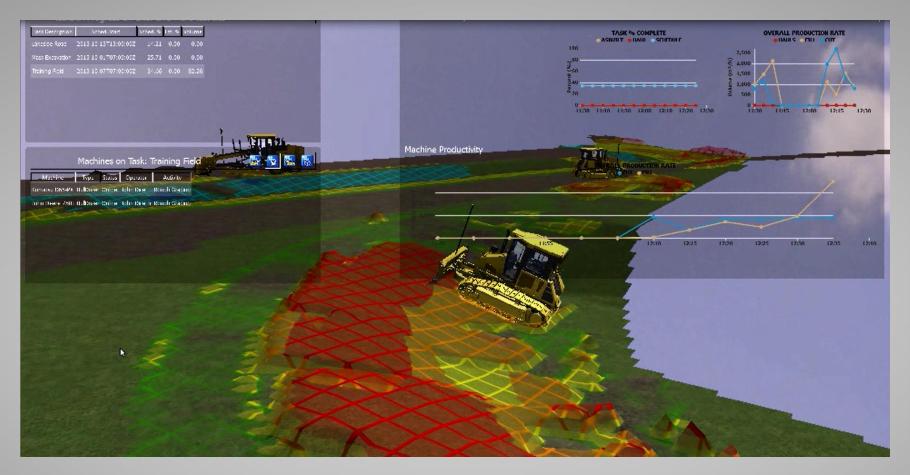

### AUTOMATION

Construction Promotional Video clip

Bamburgh Castle – United Kingdom "Continuous Representation of Reality" Video clip

All sensors can be combined to provide information to create 3D environment in (near real time)