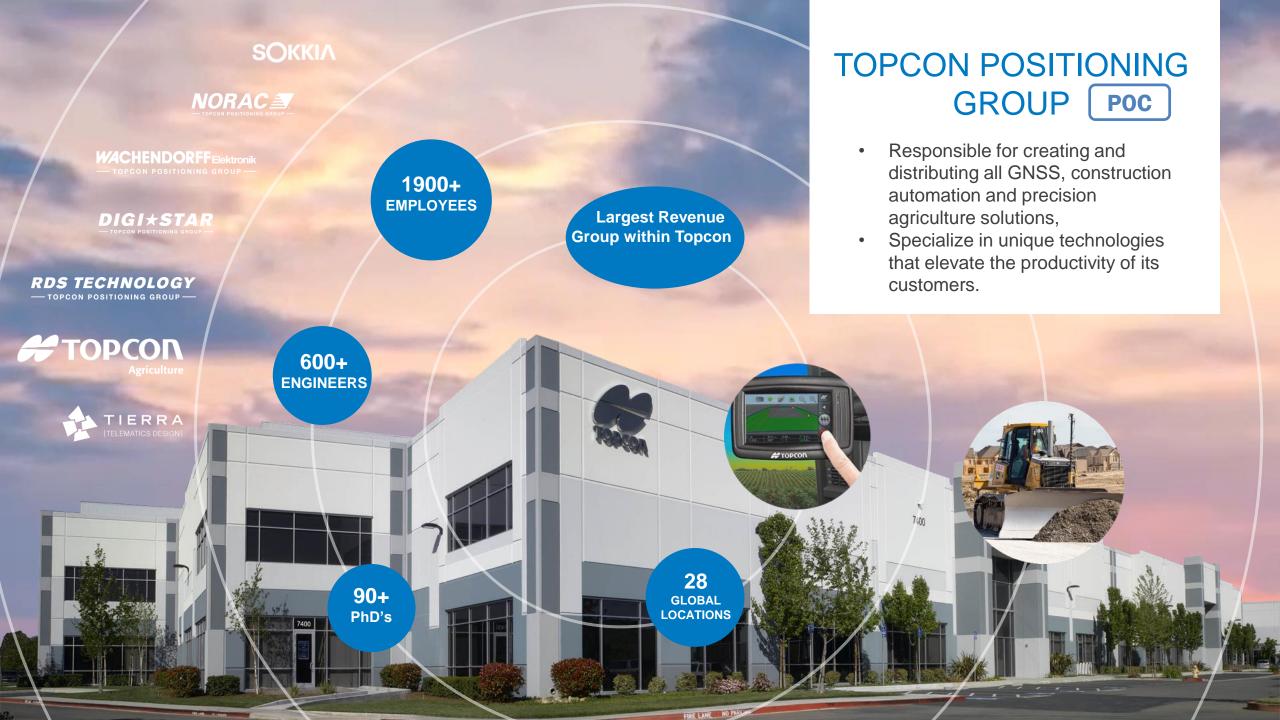

# TOPCON









## VISION INNOVATION & GROWTH the

PRECISE POSITIONING MARKETS





Increasing Demand

## GLOBAL MEGATRENDS





# GLOBAL population DRIVERS





# GLOBAL environmental DRIVERS





# GLOBAL infrastructure DRIVERS





#### Construction

One of the world's largest\* manufacturing industries, and the least automated. (\$9-10T Globally)





# Average Manufacturing Industry IT Spend Construction



# PRODUCTIVITY and AUTOMATION In CONSTRUCTION





20% of construction expense is caused by mistakes.

Poor planning
Wrong and excess materials
Poor communication
Rework

GLOBAL WASTEREDUCTION NEEDS







#### **Agriculture**

One of world's largest manufacturing industries





GLOBAL agriculture NEEDS

No more space to grow more

Precision Ag / GPS well accepted

30% waste in every part of fo