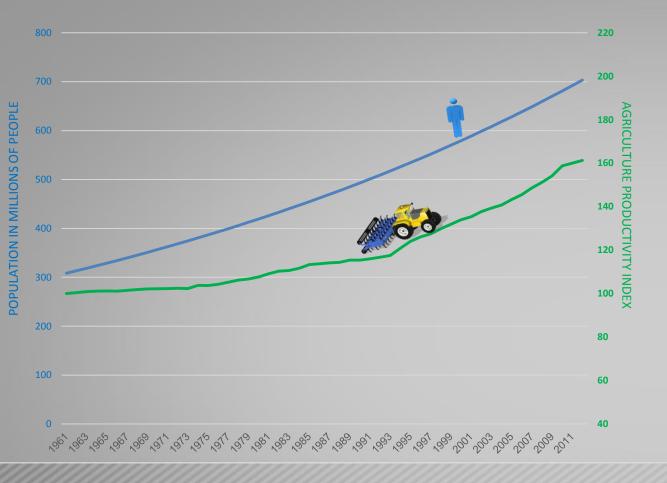

GROWTH the

PRECISE POSITIONING MARKETS





Increasing Demand

## GLOBAL MEGATRENDS





# GLOBAL population DRIVERS





# GLOBAL environmental DRIVERS





# GLOBAL infrastructure DRIVERS





#### Construction

One of the world's largest\* manufacturing industries, and the least automated. (\$9-10T Globally)





# Average Manufacturing Industry IT Spend Construction



# PRODUCTIVITY and AUTOMATION In CONSTRUCTION





20% of construction expense is caused by mistakes.

Poor planning
Wrong and excess materials
Poor communication
Rework

GLOBAL WASTEREDUCTION NEEDS







#### **Agriculture**

One of world's largest manufacturing industries





GLOBAL agriculture NEEDS

No more space to grow more

Precision Ag / GPS well accepted

30% waste in every part of food production cycle







Over 2000 crop acres are being lost per day in North America and western Europe due to development.

Productivity per acre must continue to increase.

### DEVELOPED ACREAGE SQUEEZE

Source: USDA Economic Research Service









# WE ARE IN SOME BIG MARKETS THAT NEED TO IMPROVE EFFICIENCY RAPIDLY















to bridge the GAPS





#### **Intelligent Cities**

Connected physical & social infrastructure

Sustainable, no waste

## INITIATIVES

to accelerate

### AUTOMATION



#### **Intelligent Farms**

'Farm to Fork' traceability

Optimize yields

### INITIATIVES

to accelerate

### AUTOMATION











Construction Promotional Video clip





Bamburgh Castle – United Kingdom "Continuous Representation of Reality" Video clip

All sensors can be combined to provide information to crea