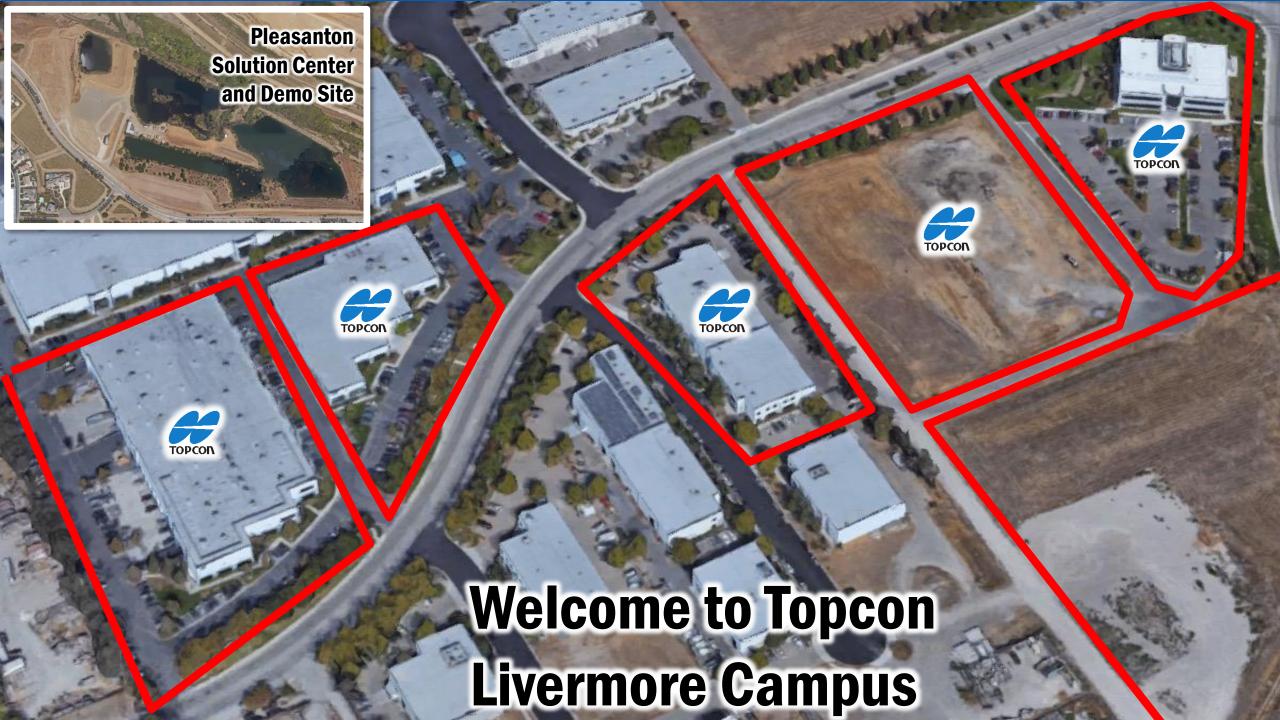

# TOPCON









## VISION INNOVATION & GROWTH the

PRECISE POSITIONING MARKETS





Increasing Demand

## GLOBAL MEGATRENDS





# GLOBAL population DRIVERS





# GLOBAL environmental DRIVERS





# GLOBAL infrastructure DRIVERS





#### Construction

One of the world's largest\* manufacturing industries, and the least automated. (\$9-10T Globally)





# Average Manufacturing Industry IT Spend Construction



# PRODUCTIVITY and AUTOMATION In CONSTRUCTION





20% of construction expense is caused by mistakes.

Poor planning
Wrong and excess materials
Poor communication
Rework

GLOBAL WASTEREDUCTION NEEDS







#### **Agriculture**

One of world's largest manufacturing industries





GLOBAL agriculture NEEDS

No more space to grow more

Precision Ag / GPS well accepted

30% waste in every part o