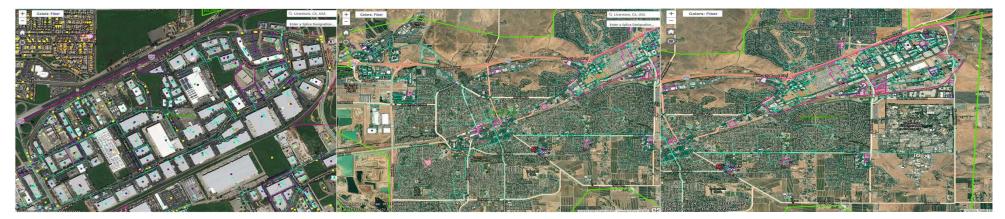

# **A Diverse Network**

Our privately owned, enhanced network with 600,000 miles of fiber optic and HFC cable delivers a vast, constantly growing footprint that spans 29 regional areas in 39 states. **Completed a major \$5M investment in Livermore with our Fiber/Cable PRO-BUILD in 2017/18.** 

## Livermore Fiber and Cable – Serviceability and "Pro Build"

Comcast Business - Self Help Location Serviceability Checker Tool: https://business.comcast.com/service-availability

FCC Service map <u>https://www.fcc.gov/reports-research/maps</u> is presently down due to GOV shutdown. Please try one of these web search alternatives or just call/email me to check any location for Comcast Fiber or Cable services anywhere in the USA: <u>https://broadbandnow.com/</u> <u>https://www.highspeedinternet.com/providers</u>