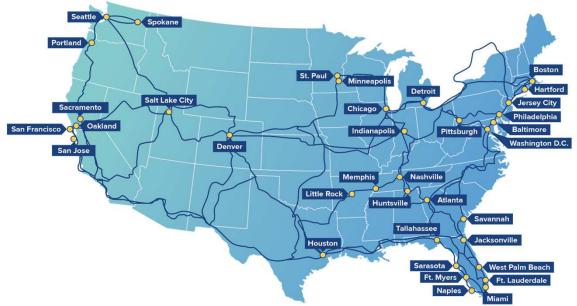

# **A Diverse Network**

Our privately owned, enhanced network with 600,000 miles of fiber optic and HFC cable delivers a vast, constantly growing footprint that spans 29 regional areas in 39 states. **Completed a major \$5M investment in Livermore with our Fiber/Cable PRO-BUILD in 2017/18.** 

- **Physically diverse network** from "telcos" (routes, access points, building access, etc.)
- Largest converged IP network in the country
- Comcast continues to double its network capacity every 18 – 24 months
- Far-reaching fiber and HFC infrastructure
- Network monitoring, management and client support in every market 24x7x365
- Customer monitoring from redundant NOCs
- Voice SLA; 99.9% availability

Capacity that scales up to **100 Gbps** 

**160k** fiber route miles

700+ connected data centers

nnected ters .....

One of the largest Voice over IP provider in the nation