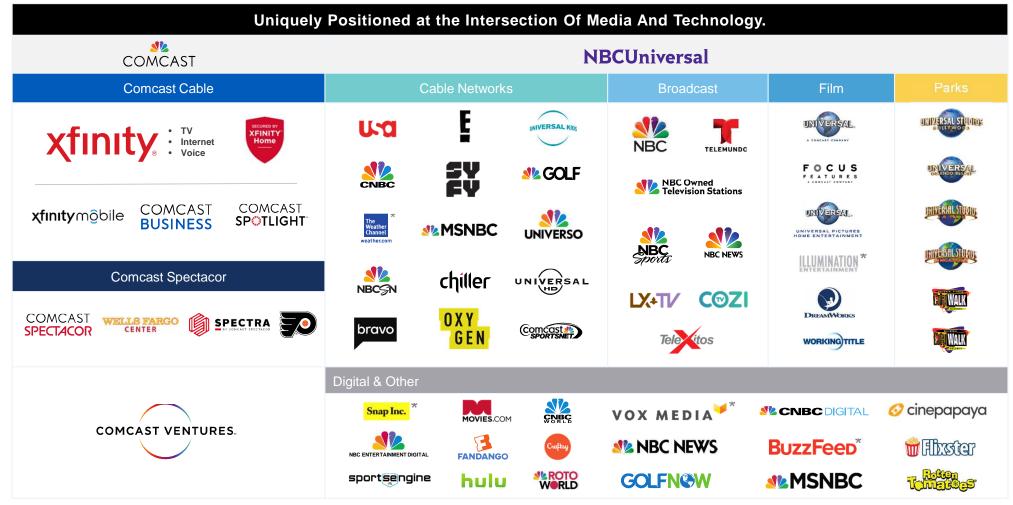

# **Proven Leadership In Entertainment**

The Comcast NBCUniversal Family knows entertainment, so we can help you engage your audiences.

Universal Pictures 1st ever studio with three \$1 Billion movie releases in a single year χfınıty χι

X1 (Award winning Video experience) for the Stadium, customized for low latency, channel lineups, locally created channels, Team/venue specific VOD library, X1 Sports app and multiple display syncing across televisions

Universal Parks & Resorts are premier theme park destinations serving 40+ Million visitors each year

XFINITY OnDemand has the largest library with over 4B hours viewed in 2016 alone

**NBC** is the **#1 Primetime Network** for 18-49 year-olds

### COMCAST 💐 NBCUNIVERSAL