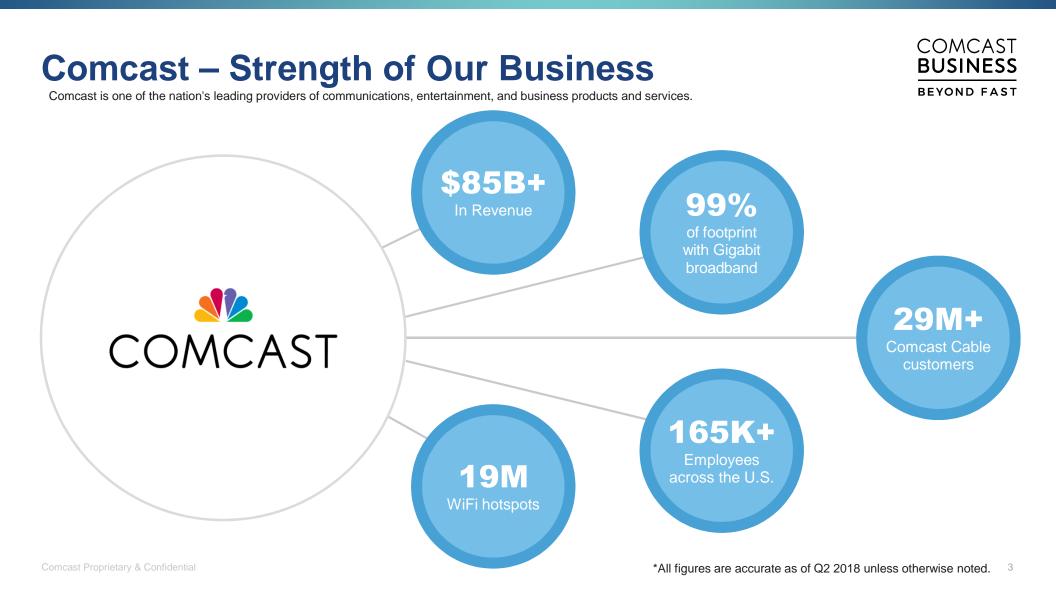

# **Comcast Business – By the Numbers**

Business portfolio includes Fiber Ethernet (Symmetrical 10Mbps-10Gbps), Gig Cable (HFC) Internet, Advanced Voice, TV, LTE Failover, Wifi and WAN solutions BEYOND FAST

Comcast Proprietary & Confidential

A New Internet Customer Every

**16 Seconds** 

An Ethernet Location Installed Every **5 Minutes** 

\*All figures are accurate as of Q2 2018 unless otherwise noted. 5

# **A Diverse Network**

Our privately owned, enhanced network with 600,000 miles of fiber optic and HFC cable delivers a vast, constantly growing footprint that spans 29 regional areas in 39 states. **Completed a major \$5M investment in Livermore with our Fiber/Cable PRO-BUILD in 2017/18.** 

- **Physically diverse network** from "telcos" (routes, access points, building access, etc.)
- Largest converged IP network in the country
- Comcast continues to double its network capacity every 18 – 24 months
- Far-reaching fiber and HFC infrastructure
- Network monitoring, management and client support in every market 24x7x365
- Customer monitoring from redundant NOCs
- Voice SLA; 99.9% availability

Capacity that scales up to **100 Gbps** 

**160k** fiber route miles

700+ connected data centers

nnected ters .....

One of the largest Voice over IP provider in the nation