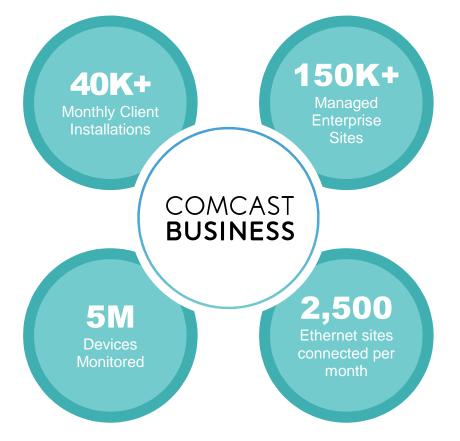

# **Comcast Business – By the Numbers**

Business portfolio includes Fiber Ethernet (Symmetrical 10Mbps-10Gbps), Gig Cable (HFC) Internet, Advanced Voice, TV, LTE Failover, Wifi and WAN solutions BEYOND FAST

Comcast Proprietary & Confidential

A New Internet Customer Every

**16 Seconds** 

An Ethernet Location Installed Every **5 Minutes** 

\*All figures are accurate as of Q2 2018 unless otherwise noted. 5