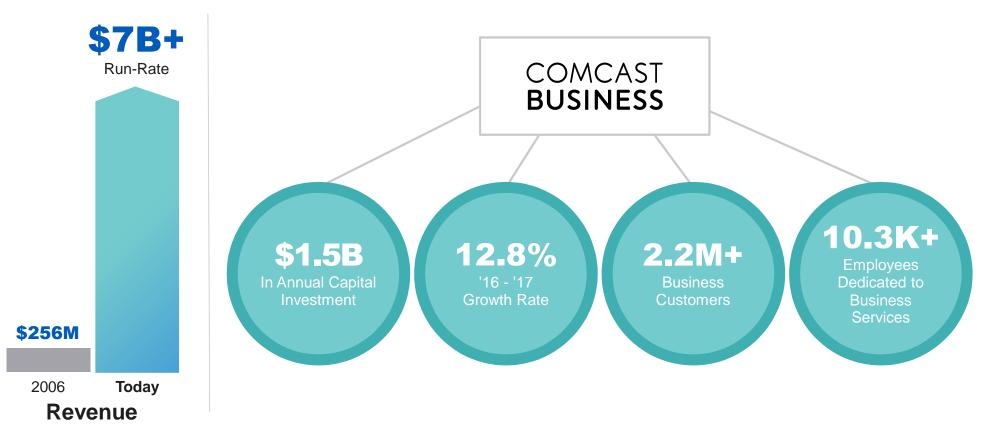

# **Comcast Business – By the Numbers**

Business portfolio includes Fiber Ethernet (Symmetrical 10Mbps-10Gbps), Gig Cable (HFC) Internet, Advanced Voice, TV, LTE Failover, Wifi and WAN solutions BEYOND FAST

Comcast Proprietary & Confidential

A New Internet Customer Every

**16 Seconds** 

An Ethernet Location Installed Every **5 Minutes** 

\*All figures are accurate as of Q2 2018 unless otherwise noted. 5